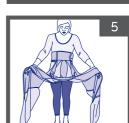

יש לקשור בקשר פשוט ולהצליב את הרצועות מעל רגלי הילד. עטוף אותן סביב המנשא בגובה מותניים פעם אחת או יותר וקשור קשר פשוט, כפול מאחור.

יש לוודא כי ראש התינוק ממוקם נכון וראשו נתמך בצורה מושלמת כך שדרכי האוויר שלו (C חופשיות (איור ).

אין לקשור את קצוות הרצועות ליד הבטן או הגפיים התחתונות של ילדך כדי למנוע מעיכה. אסור שהרצועות יפלו מתחת לברכי המשתמש המבוגר. במידת הצורך יש לעטוף אותן פעם נוספת סביב המותניים.

אזהרה: כדי ליצור את הקשר בצורה נכונה, יש לעיין הקשר בצורה נכונה, יש לעיין באיורים 12-13-14-15.