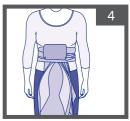

יש לוודא כי הריפוד הפנימי ממוקם מול הבטן שלך (איור 4).

הכנס את ידך דרך מפתח הזרוע (B) (איור 6).

יש לוודא כי תווית הריפוד הפנימי (Y) פונה כלפי מעלה (איור 5).

הכנס את ילדך למנשא, מקם אותו היטב במושב המנשא וקרב אותו לבית החזה (איור 7).