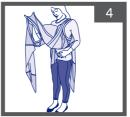

אזהרה: החזק את תינוקך בבטחה בעת ביצוע פעולה זו.

עטוף את ילדך במנשא והכנס את הזרוע השנייה דרך המפתח השני (B).

6

מקם נכון את הרצועות על הכתפיים שלך ובהתאמה למצויין על התוויות המודבקות על המנשא.

הדק את הרצועות כדי לספק תמיכה מתאימה לילד, הצלב אותן על הגב כך שתעביר את הרצועה הימנית דרך הפתח השמאלי ולהיפך, ואז החזר את שתיהן לחזית.

יש לקשור בקשר פשוט ולהצליב את הרצועות מעל רגלי הילד. עטוף אותן סביב המנשא בגובה מותניים פעם אחת או יותר וקשור קשר פשוט, כפול מאחור.

יש לוודא כי ראש התינוק ממוקם נכון וראשו נתמך בצורה מושלמת כך שדרכי האוויר שלו (C חופשיות (איור ).