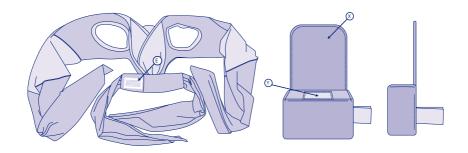

## חלקי המנשא:

- A. רצועות חגורה
- B. מפתחי זרועות ההורה
  - C. מושב פנימי
  - D. רצועות סגירה
    - E. תוויות
  - F. רצועת בטיחות
  - X. דופן ריפוד פנימי
  - Y. תווית ריפוד פנימי

בריפוד הפנימי כדי להרים את ילדך ולספק תמיכה נאותה לראש. חובה להוציא את הריפוד הפנימי ברגע שהילד גדל (ראה איור E - "שימוש לא נכון במנשא").

יש לוודא שיוצרים את הקשר בצורה : נכונה. יש לוודא שהוא טוב ומהודק ולא ישתחרר בזמן השימוש (איור 16).