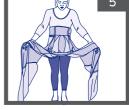

יש לקשור בקשר פשוט ולהצליב את הרצועות מעל רגלי הילד. עטוף אותן סביב המנשא בגובה מותניים פעם אחת או יותר וקשור קשר פשוט, כפול מאחור.

יש לוודא כי ראש התינוק ממוקם נכון וראשו נתמך בצורה מושלמת כך שדרכי האוויר שלו (C חופשיות (איור ).

אין לקשור את קצוות הרצועות ליד הבטן או הגפיים התחתונות של ילדך כדי למנוע מעיכה. אסור שהרצועות יפלו מתחת לברכי המשתמש המבוגר. במידת הצורך יש לעטוף אותן פעם נוספת סביב המותניים.

אזהרה: כדי ליצור את הקשר בצורה נכונה, יש לעיין הקשר בצורה נכונה, יש לעיין באיורים 12-13-14-15.