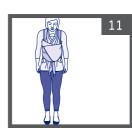

# אזהרה: יש להניח את המנשא על כתפייך לפני הושבת את התינוק בתוכו.

הדק את חגורת הבטן סביב גופך באיזור הטבור (איור 1).

השתמש בקשר כפול פשוט כדי לקשור את הרצועות מתחת לחגורה בחזית (איור 2).

הכנס את דופן הריפוד הפנימי (X) בין הבטן לרצועה של המנשא (איור 3).

הדק את חגורת הבטן סביב גופך באיזור הטבור (איור 1).

התאם את המנשא ומקם נכון את המושב הפנימי C (איור 3).

הכנס את ידך דרך מפתח הזרוע (B) (איור 4).

הרצועות מתחת לחגורה בחזית (איור 2).

הכנס את ילדך למנשא, מקם אותו היטב במושב המנשא וקרב אותו לבית החזה (איור 5).