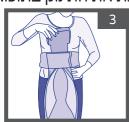

# אזהרה: יש להניח את המנשא על כתפייך לפני הושבת את התינוק בתוכו.

הדק את חגורת הבטן סביב גופך באיזור הטבור (איור 1).

השתמש בקשר כפול פשוט כדי לקשור את הרצועות מתחת לחגורה בחזית (איור 2).

הכנס את דופן הריפוד הפנימי (X) בין הבטן לרצועה של המנשא (איור 3).