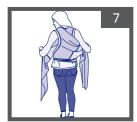

יש לקשור בקשר פשוט ולהצליב את הרצועות מעל רגלי הילד. עטוף אותן סביב המנשא בגובה מותניים פעם אחת או יותר וקשור קשר פשוט, כפול מאחור.

יש לוודא כי ראש התינוק ממוקם נכון וראשו נתמך בצורה מושלמת כך שדרכי האוויר שלו (C חופשיות (איור ).

אין לקשור את קצוות הרצועות ליד הבטן או הגפיים התחתונות של ילדך כדי למנוע מעיכה. אסור שהרצועות יפלו מתחת לברכי המשתמש המבוגר. במידת הצורך יש לעטוף אותן פעם נוספת סביב המותניים.

אזהרה: כדי ליצור את הקשר בצורה נכונה, יש לעיין הקשר בצורה נכונה, יש לעיין באיורים 12-13-14-15.