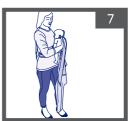

# אזהרה: יש להניח את המנשא על כתפייך לפני הושבת את התינוק בתוכו.

הדק את חגורת הבטן סביב גופך באיזור הטבור (איור 1).

השתמש בקשר כפול פשוט כדי לקשור את הרצועות מתחת לחגורה בחזית (איור 2).

הכנס את דופן הריפוד הפנימי (X) בין הבטן לרצועה של המנשא (איור 3).

יש לוודא כי הריפוד הפנימי ממוקם מול הבטן שלך (איור 4).

הכנס את ידך דרך מפתח הזרוע (B) (איור 6).

יש לוודא כי תווית הריפוד הפנימי (Y) פונה כלפי מעלה (איור 5).

הכנס את ילדך למנשא, מקם אותו היטב במושב המנשא וקרב אותו לבית החזה (איור 7).