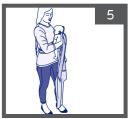

יש לקשור בקשר פשוט ולהצליב את הרצועות מעל רגלי הילד. עטוף אותן סביב המנשא בגובה מותניים פעם אחת או יותר וקשור קשר פשוט, כפול מאחור.

יש לוודא כי ראש התינוק ממוקם נכון וראשו נתמך בצורה מושלמת כך שדרכי האוויר שלו (C חופשיות (איור ).