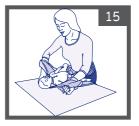

#### הוצאת הילד המנשא:

מומלץ לשבת או להשתמש במשטח שטוח בזמן ביצוע :החרה: מומלץ לשבת או להשתמש במשטח שטוח בזמן ביצוע השלבים להוצאת הילד מהמנשא.

פתח את הקשר (איור 14), הרחב את הרצועה והחלק את הידיים החוצה.

אזהרה: החזק את תינוקך בבטחה בזמן הוצאתו מהמנשא.

הוצא את ילדך (איור 15) ולאחר מכן הסר את המנשא לחלוטין מגופך, כאשר המנשא ריק.

לעולם אין לשחרר את רצועת המותניים : לעולם אין לשחרר לעולם לפני הסרת ילדך מהמנשא.