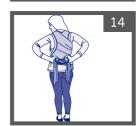

אזהרה: החזק את תינוקך בבטחה בעת ביצוע פעולה זו.

עטוף את ילדך במנשא והכנס את הזרוע השנייה דרך המפתח השני (B).

6

מקם נכון את הרצועות על הכתפיים שלך ובהתאמה למצויין על התוויות המודבקות על המנשא.

הדק את הרצועות כדי לספק תמיכה מתאימה לילד, הצלב אותן על הגב כך שתעביר את הרצועה הימנית דרך הפתח השמאלי ולהיפך, ואז החזר את שתיהן לחזית.

עטוף את ילדך במנשא והכנס את הזרוע השנייה דרך המפתח השני (B).

מקם נכון את הרצועות על הכתפיים שלך ובהתאמה למצויין על התוויות המודבקות על המנשא.

הדק את הרצועות כדי לספק תמיכה מתאימה לילד, הצלב אותן על הגב כך שתעביר את הרצועה הימנית דרך הפתח השמאלי ולהיפך, ואז החזר את שתיהן לחזית.