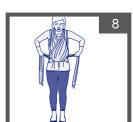

אין לקשור את קצוות הרצועות ליד הבטן או הגפיים התחתונות של ילדך כדי למנוע מעיכה. אסור שהרצועות יפלו מתחת לברכי המשתמש המבוגר. במידת הצורך יש לעטוף אותן פעם נוספת סביב המותניים.

אזהרה: כדי ליצור את הקשר בצורה נכונה, יש לעיין הקשר בצורה נכונה, יש לעיין באיורים 12-13-14-15.

בריפוד הפנימי כדי להרים את ילדך ולספק תמיכה נאותה לראש. חובה להוציא את הריפוד הפנימי ברגע שהילד גדל (ראה איור E - "שימוש לא נכון במנשא").

יש לוודא שיוצרים את הקשר בצורה : נכונה. יש לוודא שהוא טוב ומהודק ולא ישתחרר בזמן השימוש (איור 16).