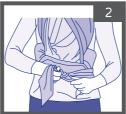

# אזהרה: יש להניח את המנשא על כתפייך לפני הושבת את התינוק בתוכו.

הדק את חגורת הבטן סביב גופך באיזור הטבור (איור 1).

השתמש בקשר כפול פשוט כדי לקשור את הרצועות מתחת לחגורה בחזית (איור 2).

הכנס את דופן הריפוד הפנימי (X) בין הבטן לרצועה של המנשא (איור 3).