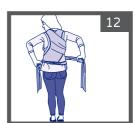

# אזהרה: יש להניח את המנשא על כתפייך לפני הושבת את התינוק בתוכו.

הדק את חגורת הבטן סביב גופך באיזור הטבור (איור 1).

השתמש בקשר כפול פשוט כדי לקשור את הרצועות מתחת לחגורה בחזית (איור 2).

הכנס את דופן הריפוד הפנימי (X) בין הבטן לרצועה של המנשא (איור 3).

הדק את חגורת הבטן סביב גופך באיזור הטבור (איור 1).

התאם את המנשא ומקם נכון את המושב הפנימי C (איור 3).

הכנס את ידך דרך מפתח הזרוע (B) (איור 4).

הרצועות מתחת לחגורה בחזית (איור 2).

הכנס את ילדך למנשא, מקם אותו היטב במושב המנשא וקרב אותו לבית החזה (איור 5).