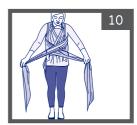

יש לקשור בקשר פשוט ולהצליב את הרצועות מעל רגלי הילד. עטוף אותן סביב המנשא בגובה מותניים פעם אחת או יותר וקשור קשר פשוט, כפול מאחור.

יש לוודא כי ראש התינוק ממוקם נכון וראשו נתמך בצורה מושלמת כך שדרכי האוויר שלו (C חופשיות (איור ).

אין לקשור את קצוות הרצועות ליד הבטן או הגפיים התחתונות של ילדך כדי למנוע מעיכה. אסור שהרצועות יפלו מתחת לברכי המשתמש המבוגר. במידת הצורך יש לעטוף אותן פעם נוספת סביב המותניים.

אזהרה: כדי ליצור את הקשר בצורה נכונה, יש לעיין הקשר בצורה נכונה, יש לעיין באיורים 12-13-14-15.