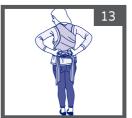

אזהרה: החזק את תינוקך בבטחה בעת ביצוע פעולה זו.

עטוף את ילדך במנשא והכנס את הזרוע השנייה דרך המפתח השני (B).

6

מקם נכון את הרצועות על הכתפיים שלך ובהתאמה למצויין על התוויות המודבקות על המנשא.

הדק את הרצועות כדי לספק תמיכה מתאימה לילד, הצלב אותן על הגב כך שתעביר את הרצועה הימנית דרך הפתח השמאלי ולהיפך, ואז החזר את שתיהן לחזית.

עטוף את ילדך במנשא והכנס את הזרוע השנייה דרך המפתח השני (B).

מקם נכון את הרצועות על הכתפיים שלך ובהתאמה למצויין על התוויות המודבקות על המנשא.

הדק את הרצועות כדי לספק תמיכה מתאימה לילד, הצלב אותן על הגב כך שתעביר את הרצועה הימנית דרך הפתח השמאלי ולהיפך, ואז החזר את שתיהן לחזית.