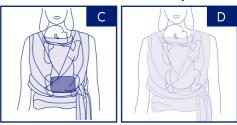

יש לקשור בקשר פשוט ולהצליב את הרצועות מעל רגלי הילד. עטוף אותן סביב המנשא בגובה מותניים פעם אחת או יותר וקשור קשר פשוט, כפול מאחור.

יש לוודא כי ראש התינוק ממוקם נכון וראשו נתמך בצורה מושלמת כך שדרכי האוויר שלו (C חופשיות (איור ).

בריפוד הפנימי כדי להרים את ילדך ולספק תמיכה נאותה לראש. חובה להוציא את הריפוד הפנימי ברגע שהילד גדל (ראה איור E - "שימוש לא נכון במנשא").

יש לוודא שיוצרים את הקשר בצורה : נכונה. יש לוודא שהוא טוב ומהודק ולא ישתחרר בזמן השימוש (איור 16).

#### כיצד ללבוש את המנשא ולהניח את ילדך ללא הריפוד הפנימי:

תצורה זו מיועדת מהרגע שבו השימוש בריפוד הפנימי גורם לשימוש שגוי (איור E) כמפורט בפסקה הקודמת.

יש להניח את המנשא על כתפייך: יש להניח את יש להניח את המנשא  $\mathsf{K}$ לפני הושבת את התינוק בתוכו.