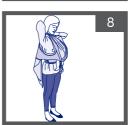

יש לוודא כי הריפוד הפנימי ממוקם מול הבטן שלך (איור 4).

הכנס את ידך דרך מפתח הזרוע (B) (איור 6).

יש לוודא כי תווית הריפוד הפנימי (Y) פונה כלפי מעלה (איור 5).

הכנס את ילדך למנשא, מקם אותו היטב במושב המנשא וקרב אותו לבית החזה (איור 7).

אזהרה: החזק את תינוקך בבטחה בעת ביצוע פעולה זו.

עטוף את ילדך במנשא והכנס את הזרוע השנייה דרך המפתח השני (B).

6

מקם נכון את הרצועות על הכתפיים שלך ובהתאמה למצויין על התוויות המודבקות על המנשא.

הדק את הרצועות כדי לספק תמיכה מתאימה לילד, הצלב אותן על הגב כך שתעביר את הרצועה הימנית דרך הפתח השמאלי ולהיפך, ואז החזר את שתיהן לחזית.