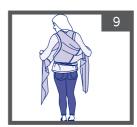

אזהרה: החזק את תינוקך בבטחה בעת ביצוע פעולה זו.

עטוף את ילדך במנשא והכנס את הזרוע השנייה דרך המפתח השני (B).

6

מקם נכון את הרצועות על הכתפיים שלך ובהתאמה למצויין על התוויות המודבקות על המנשא.

הדק את הרצועות כדי לספק תמיכה מתאימה לילד, הצלב אותן על הגב כך שתעביר את הרצועה הימנית דרך הפתח השמאלי ולהיפך, ואז החזר את שתיהן לחזית.

יש לקשור בקשר פשוט ולהצליב את הרצועות מעל רגלי הילד. עטוף אותן סביב המנשא בגובה מותניים פעם אחת או יותר וקשור קשר פשוט, כפול מאחור.

יש לוודא כי ראש התינוק ממוקם נכון וראשו נתמך בצורה מושלמת כך שדרכי האוויר שלו (C חופשיות (איור ).