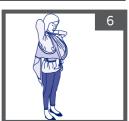

אזהרה: החזק את תינוקך בבטחה בעת ביצוע פעולה זו.

עטוף את ילדך במנשא והכנס את הזרוע השנייה דרך המפתח השני (B).

6

מקם נכון את הרצועות על הכתפיים שלך ובהתאמה למצויין על התוויות המודבקות על המנשא.

הדק את הרצועות כדי לספק תמיכה מתאימה לילד, הצלב אותן על הגב כך שתעביר את הרצועה הימנית דרך הפתח השמאלי ולהיפך, ואז החזר את שתיהן לחזית.

יש לקשור בקשר פשוט ולהצליב את הרצועות מעל רגלי הילד. עטוף אותן סביב המנשא בגובה מותניים פעם אחת או יותר וקשור קשר פשוט, כפול מאחור.

יש לוודא כי ראש התינוק ממוקם נכון וראשו נתמך בצורה מושלמת כך שדרכי האוויר שלו (C חופשיות (איור ).