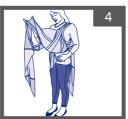

יש לוודא כי הריפוד הפנימי ממוקם מול הבטן שלך (איור 4).

הכנס את ידך דרך מפתח הזרוע (B) (איור 6).

יש לוודא כי תווית הריפוד הפנימי (Y) פונה כלפי מעלה (איור 5).

הכנס את ילדך למנשא, מקם אותו היטב במושב המנשא וקרב אותו לבית החזה (איור 7).

אזהרה: החזק את תינוקך בבטחה בעת ביצוע פעולה זו.

עטוף את ילדך במנשא והכנס את הזרוע השנייה דרך המפתח השני (B).

6

מקם נכון את הרצועות על הכתפיים שלך ובהתאמה למצויין על התוויות המודבקות על המנשא.

הדק את הרצועות כדי לספק תמיכה מתאימה לילד, הצלב אותן על הגב כך שתעביר את הרצועה הימנית דרך הפתח השמאלי ולהיפך, ואז החזר את שתיהן לחזית.