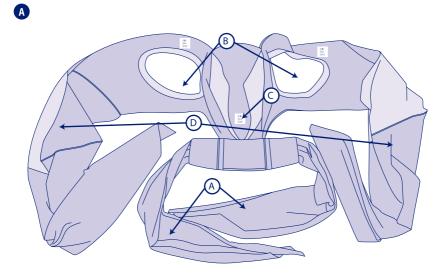

## חלקי המנשא:

- A. רצועות חגורה
- B. מפתחי זרועות ההורה
  - C. מושב פנימי
  - D. רצועות סגירה
    - E. תוויות
  - F. רצועת בטיחות
  - X. דופן ריפוד פנימי
  - Y. תווית ריפוד פנימי