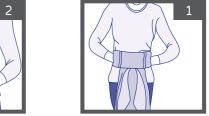

# אזהרה: יש להניח את המנשא על כתפייך לפני הושבת את התינוק בתוכו.

הדק את חגורת הבטן סביב גופך באיזור הטבור (איור 1).

השתמש בקשר כפול פשוט כדי לקשור את הרצועות מתחת לחגורה בחזית (איור 2).

הכנס את דופן הריפוד הפנימי (X) בין הבטן לרצועה של המנשא (איור 3).