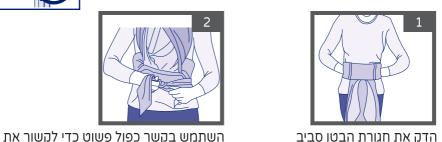

# אזהרה: יש להניח את המנשא על כתפייך לפני הושבת את התינוק בתוכו.

הדק את חגורת הבטן סביב גופך באיזור הטבור (איור 1).

השתמש בקשר כפול פשוט כדי לקשור את הרצועות מתחת לחגורה בחזית (איור 2).

הכנס את דופן הריפוד הפנימי (X) בין הבטן לרצועה של המנשא (איור 3).