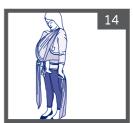

אזהרה: החזק את תינוקך בבטחה בעת ביצוע פעולה זו.

עטוף את ילדך במנשא והכנס את הזרוע השנייה דרך המפתח השני (B).

6

מקם נכון את הרצועות על הכתפיים שלך ובהתאמה למצויין על התוויות המודבקות על המנשא.

הדק את הרצועות כדי לספק תמיכה מתאימה לילד, הצלב אותן על הגב כך שתעביר את הרצועה הימנית דרך הפתח השמאלי ולהיפך, ואז החזר את שתיהן לחזית.

יש לקשור בקשר פשוט ולהצליב את הרצועות מעל רגלי הילד. עטוף אותן סביב המנשא בגובה מותניים פעם אחת או יותר וקשור קשר פשוט, כפול מאחור.

יש לוודא כי ראש התינוק ממוקם נכון וראשו נתמך בצורה מושלמת כך שדרכי האוויר שלו (C חופשיות (איור ).