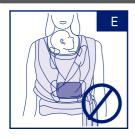

בריפוד הפנימי כדי להרים את ילדך ולספק תמיכה נאותה לראש. חובה להוציא את הריפוד הפנימי ברגע שהילד גדל (ראה איור E - "שימוש לא נכון במנשא").

יש לוודא שיוצרים את הקשר בצורה : נכונה. יש לוודא שהוא טוב ומהודק ולא ישתחרר בזמן השימוש (איור 16).

#### כיצד ללבוש את המנשא ולהניח את ילדך ללא הריפוד הפנימי:

תצורה זו מיועדת מהרגע שבו השימוש בריפוד הפנימי גורם לשימוש שגוי (איור E) כמפורט בפסקה הקודמת.

יש להניח את המנשא על כתפייך: יש להניח את יש להניח את המנשא  $\mathsf{K}$ לפני הושבת את התינוק בתוכו.